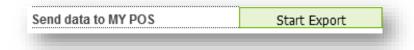

# Automatic Data Synchronization Between MY SPA and MY POS Cash Register Module

Articles and employees can be synchronized with the cash register module. You have the choice whether the synchronization should be done manually after the end of your entries or you want to keep the systems synchronized all the time:

Manual transfer: Main Settings - Shop data - Settings for PMS connection - Click on the 'Start export' option:

We recommend switching to automatic synchronization after the initial filling of MY SPA:

Do you already use the MY SPA cashpoint module? Please contact us before using the automatic, because categories may need to be adjusted in the cash register. We will be happy to support you!