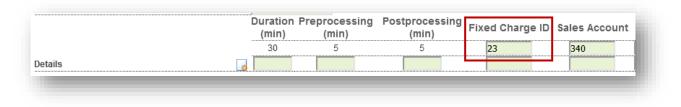

|      | G   | o Back Extended Searc            | :h        | New                             |               |                 |        |
|------|-----|----------------------------------|-----------|---------------------------------|---------------|-----------------|--------|
| Your | que | ry returned 4 matches in total.) |           |                                 |               |                 |        |
|      |     | Type<br>▲ ▼                      | ID<br>▲ ▼ | Name of the service             | protel I/O ID | Mapping Type    | Active |
| 0    | U   | Treatment/Course                 | 5         | Collagen Eye & Treatment 20 min | 8001          | Service ID      |        |
| 0    | U   | Treatment/Course                 | 5         | Collagen Eye & Treatment 20 min | 8001          | Service ID      |        |
|      |     | Article                          | 5051      | AntiAgeMilch 20                 | 340           | Fixed Charge ID |        |
|      |     | Treatment/Course                 | 9147      | Massage IO 30 min               | 23            | Fixed Charge ID |        |

But you can expand the list of assignments with new entries, and choose from your MY SPA offers services that should be part of different hotel rates or services.

The terms e.g. Fixed Charge, Package Code, Service ID may differ depending on the hotel system.