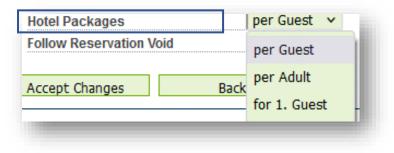

#### Number of Packages per Reservation (Suite 8)

Under Main Settings - Shop data - Settings for PMS connection you will find another option for how many packages are to be saved for a reservation: The setting 'per adult' takes over 'Number of Adults' from the Suite 8 reservation.