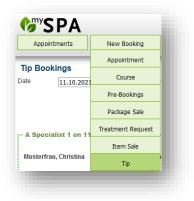

## **Collective Tip Bookings**

If you do not want to post the tips individually in the statements, you will now find a list of all treatments of a day, sorted by employees, in which you can enter tips collectively and send them to the hotel bills.

The prerequisite is that you use an interface to your hotel system.

Open the menu item New Booking - Tip:

You will now find all treatments of the selected day that are linked to a hotel reservation, grouped by your staff. If a tip has already been booked for that day, you will also see this.

EUR

EUR

5

Enter all tips and click on one of the payment icons.

It does not matter where you click on the 'Send All' icon, it will try to transfer all bookings to the hotel bills.

| Appointments                                  | New Booking            | Scheduler                  | Customers   | Main Settings           | Reporting |            |    |            |
|-----------------------------------------------|------------------------|----------------------------|-------------|-------------------------|-----------|------------|----|------------|
| ip Bookings<br>te 11.10.2021                  | · (=) · · ·            | cialist <mark>-all-</mark> |             |                         |           |            | 10 | EUR        |
| A Specialist 1 on 11<br>Austerfrau, Christina |                        |                            | per 441. 07 |                         |           |            |    |            |
| Parafinpackung Hände                          |                        |                            |             | .10.2021 - 14.10.2021   |           | 20 min     |    | EUR        |
| Mustermann, Minnie                            | CI: Reserva            | tion 164950, Room Num      | per 441 07  | .10.2021 - 14.10.2021   |           | <br>       |    |            |
| Parafinpackung Hände                          | 20 min 10:30 o'clo     | ck                         |             |                         |           | <br>20 min |    | EUR        |
|                                               |                        |                            |             |                         |           | <br>       |    | 鶰 Send all |
|                                               |                        |                            |             |                         |           |            |    |            |
| Bienmüller, Timm                              | CI: Reserva            | tion 179560, Room Num      | ber 477     | 05.10.2021 - 12.10.2021 |           |            |    |            |
|                                               | nassage 50 14:45 o'clo | -1-                        |             |                         |           | 50 min     |    | EUR        |