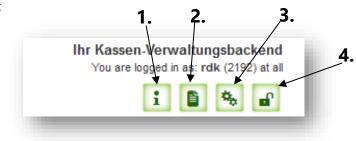

In the upper right corner, you will find a tool bar:

- 1. Help: MY POS Manuals for Service Employees, Administration and Quick User Guides
- 2. Open an additional MY POS window
- 3. Change your personal settings
- 4. MY POS logout

You may also check your login information: the MY POS license owner's company, user login initials, your access authorization (e.g. 'All Outlets') and your Service Code (e.g. 2192).

Change your password, language or your Cancellation Code (CIN) in 'Personal Settings'.