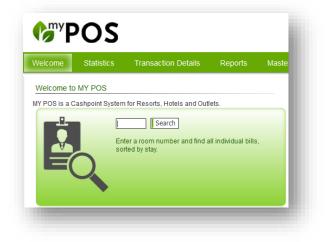

MY POS is a Cashpoint System for resorts, hotels, outlets, shops, bars, clubs or quick service restaurants.

There are two versions of MY POS Cashpoints:

- MY POS Express Cashpoint Quick booking and checkout of items in shops, bars, coffee shops or kiosks.
- MY POS Restaurant Cashpoint For handling international restaurants with table management and multiple courses.

## 1.1. Overview

On the 'Welcome' page of MY POS you will find an overview of the features - with more or less points depending on access authorisation. The list corresponds to the top menu bar with explanations that will help you get started. Once you are familiar with the use of the features, you will probably choose to access them via the upper menu bar, which will lead you to the same functions.

| <b>PO</b> S                                                                                                                                                                                                                                                                                                                                                  |                                                                                                                                                         | Doporto Itor                    | Master Dete    |                                                                                                                                      | i 🗎 🕯                                    |
|--------------------------------------------------------------------------------------------------------------------------------------------------------------------------------------------------------------------------------------------------------------------------------------------------------------------------------------------------------------|---------------------------------------------------------------------------------------------------------------------------------------------------------|---------------------------------|----------------|--------------------------------------------------------------------------------------------------------------------------------------|------------------------------------------|
| come Statistic                                                                                                                                                                                                                                                                                                                                               | s Transaction Details                                                                                                                                   | Reports Iter                    | ns Master Data | Adminstration                                                                                                                        |                                          |
| elcome to MY POS                                                                                                                                                                                                                                                                                                                                             | ystem for Resorts, Hotels and Outl                                                                                                                      | ete                             |                |                                                                                                                                      |                                          |
|                                                                                                                                                                                                                                                                                                                                                              | Search Search Enter a room number and find a sorted by stay.                                                                                            |                                 | íÌÍ            | Statistics<br>Evaluate your shop's perform<br>parameters to limit your sear<br>employees or item category. If<br>further processing. | ch, like period,                         |
| Price         Model           Line a stars         Model           Demander         Model           Line a stars         Model | Print-Outs<br>Print Employee Reports and Re<br>Invoices.                                                                                                | print Receipts and              | 8              | Cancel Revenues<br>Cancel individual items or a v<br>whole transaction may be can<br>the guest is checked in.                        |                                          |
|                                                                                                                                                                                                                                                                                                                                                              | Vouchers<br>Create coupons for your guests<br>staffs credit. Period and amoun<br>definable and the monthly featur<br>ongoing vouchers.                  | t are freely                    | ¥.             | Item Management<br>Create your items here and g<br>categories. You may assign o<br>reductions - individually and p                   | utlets, tax rate, define                 |
|                                                                                                                                                                                                                                                                                                                                                              | Outlets<br>Manage your outlets and their as<br>cashpoints. Assign department<br>define tip FDC, assign printers f<br>kitchen and edit texts on the invo | codes (FDC),<br>or receipts and |                | Admin<br>Enter all relevant printers and<br>Define tax rates and external<br>Set up and edit item groups.                            | their configuration.<br>Dayment methods. |
|                                                                                                                                                                                                                                                                                                                                                              | User Management<br>Create users and manage their<br>this system. An individual empo<br>generated, which allows instant<br>system.                       | yee code will be                |                | Log Out<br>Please always log out after u:<br>important to avoid unauthoriz                                                           |                                          |

In the upper right corner, you will find a tool bar:

- 1. Help: MY POS Manuals for Service Employees, Administration and Quick User Guides
- 2. Open an additional MY POS window
- 3. Change your personal settings
- 4. MY POS logout

You may also check your login information: the MY POS license owner's company, user login initials, your access authorization (e.g. 'All Outlets') and your Service Code (e.g. 2192).

Change your password, language or your Cancellation Code (CIN) in 'Personal Settings'.