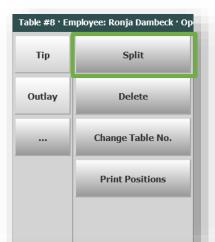

## Quick Steps at the Table

You will now find some frequently used functions directly in the screen for the service staff.

Click on the button ... to use further table functions without leaving the table.

| Table #8 · Employee: Ronja Dambeck · Op |                  |  |  |  |  |  |  |
|-----------------------------------------|------------------|--|--|--|--|--|--|
| Tip                                     | Split            |  |  |  |  |  |  |
| Outlay                                  | Delete           |  |  |  |  |  |  |
|                                         | Change Table No. |  |  |  |  |  |  |
|                                         | Print Positions  |  |  |  |  |  |  |
|                                         |                  |  |  |  |  |  |  |
|                                         |                  |  |  |  |  |  |  |