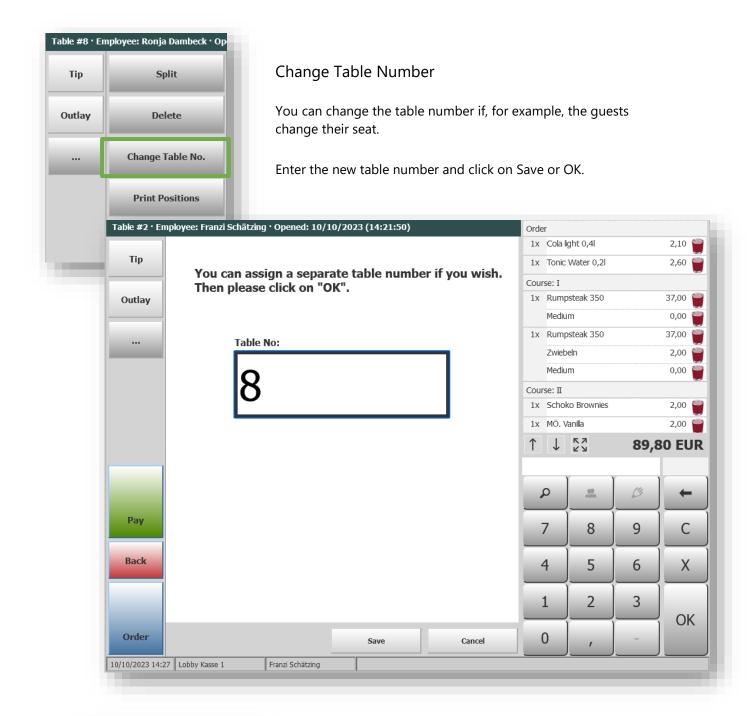

In both cases you will be asked for a new table number (optional) and, depending on the settings in your sales point, for the number of guests for this part of the process.

| Table #2 · Employ   | ee: Franzi Schätzing · Opened: 10/10/2023 (14:21:50) | Order                 |             |      |        |
|---------------------|------------------------------------------------------|-----------------------|-------------|------|--------|
|                     |                                                      | 1x Cola               | ight 0,4l   |      | 2,10   |
| Tip                 | You can assign a separate table number if you wish.  | Course: I             |             |      |        |
|                     | Then please click on "OK".                           |                       | osteak 350  |      | 37,00  |
| Outlay              | •                                                    | Mediu                 | ım          |      | 0,00   |
|                     |                                                      | Course: II            |             |      |        |
|                     | Table No:                                            | 1x Scho               | ko Brownies |      | 2,00   |
|                     |                                                      | Course: III           |             |      |        |
|                     |                                                      | 1x Capp               | uccino      |      | 2,70   |
|                     | 2                                                    |                       |             |      |        |
|                     |                                                      |                       |             |      |        |
|                     |                                                      |                       |             |      |        |
|                     |                                                      | $\uparrow \downarrow$ | モビ          | 43,8 | BO EUR |
|                     |                                                      |                       |             |      |        |
|                     |                                                      | Q                     |             | ß    |        |
|                     |                                                      |                       |             |      |        |
| Pay                 |                                                      | 7                     | 8           | 9    | C      |
|                     |                                                      | <u> </u>              | إلىق        |      |        |
| Back                |                                                      | 4                     | 5           | 6    | X      |
|                     |                                                      |                       | Į           |      |        |
|                     |                                                      | 1                     | 2           | 3    |        |
|                     |                                                      |                       |             |      | ОК     |
| Order               | Pay Cancel                                           | 0                     |             | -    |        |
|                     |                                                      |                       | <u> </u>    |      |        |
| 10/10/2023 14:26 Lo | bby Kasse 1 Franzi Schätzing                         |                       |             |      |        |

A click on the OK or the selected option "Pay" leads to the settlement screen. Only the unpaid items remain on the original table, which you can settle directly or later.