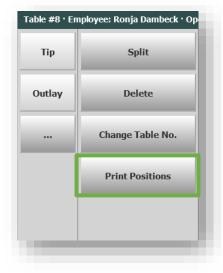

#### **Print Positions**

For an overview of the entire invoice, you can trigger the printout of an interim invoice directly in the transaction.