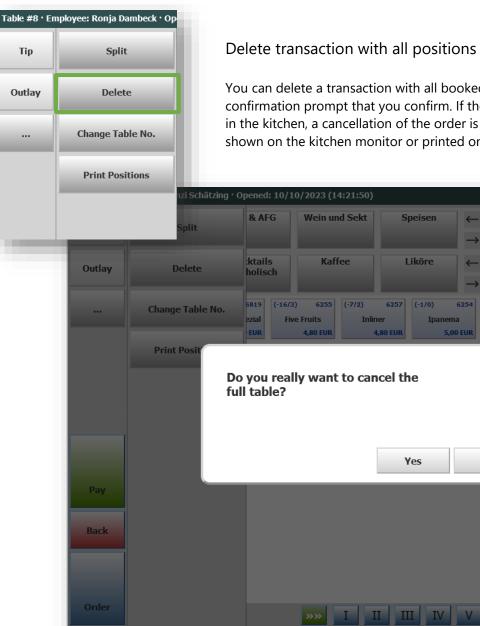

## Delete transaction with all positions

You can delete a transaction with all booked positions, after a confirmation prompt that you confirm. If the items are produced in the kitchen, a cancellation of the order is also carried out shown on the kitchen monitor or printed on the order printer.